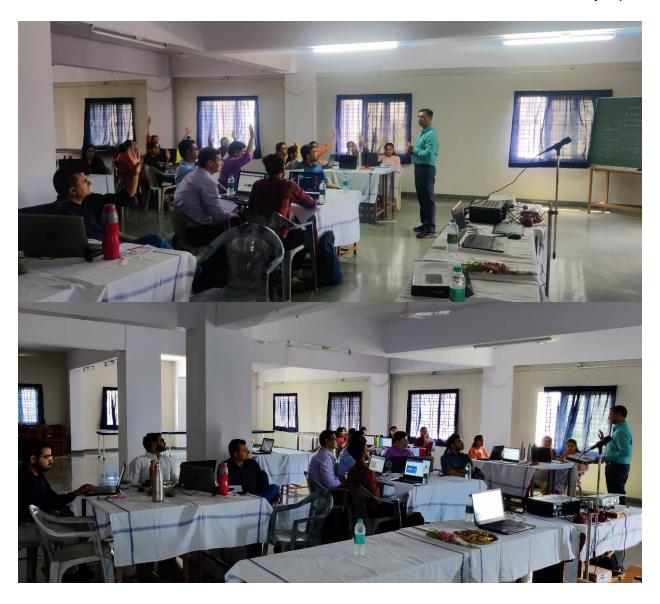

25 Physiotherapy teachers from different Institutions of Saurashtra University have attended this hands-on FDP, which was exclusively focused on "How to use technology in higher education". The workshop was very engaging and highly appreciated by all the participants. At the end of the FDP, participants have experience power of different ICT tools which can be used within and out classroom teaching i.e. Edpuzzle, Mentimete, Kahoot, Canvas LMS, White Board, Writing Pad, etc.