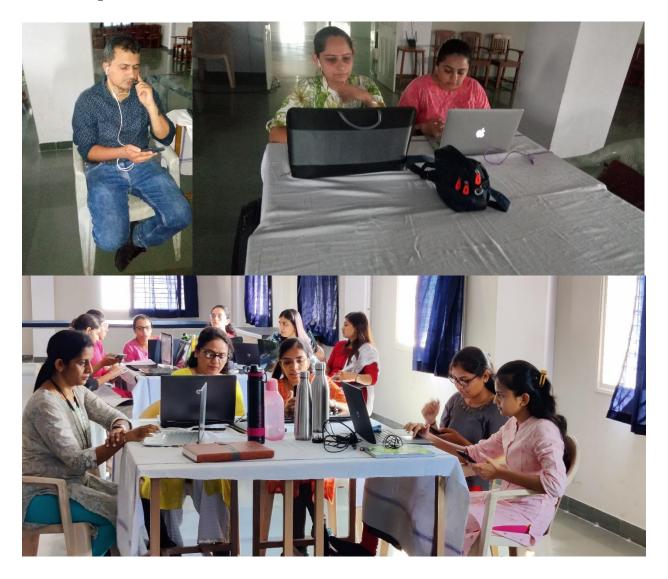

25 Physiotherapy teachers from different Institutions of Saurashtra University have attended this hands-on FDP, which was exclusively focused on "How to use technology in higher education". The workshop was very engaging and highly appreciated by all the participants. At the end of the FDP, participants have experience power of different ICT tools which can be used within and out classroom teaching i.e. Edpuzzle, Mentimete, Kahoot, Canvas LMS, White Board, Writing Pad, etc.